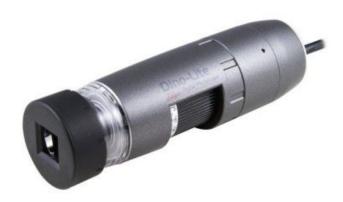

## Aç?klama

The N3C-A coaxial light cap is a useful accessory for the Dino-Lite Edge models from the Long Working Distance range. Especially difficult to inspect surfaces such as metal, plastics or glass benefit from this addition.

The NC3-A coaxial light cap is interchangeable with other caps from the Dino-Lite range. The optimum result can be achieved by using it in combination with a Dino-Lite Edge model from the Long Working Distance range (LWD).