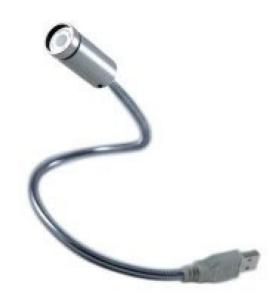

## **Courte description**

Polarized Sidelight

## **Description**

The SL-ZW1 is a polarized USB powered gooseneck light with the ability for the polarization to be adjusted by a simple rotation on the accessory itself. To take advantage of the polarizing light, the accessory is ideally suited to work with Dino-Lite models that have the polarization filter.