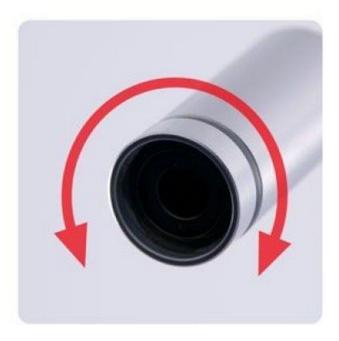

## **Description**

The SL-ZW1 is a polarized USB powered gooseneck light with the ability for the polarization to be adjusted by a simple rotation on the accessory itself. To take advantage of the polarizing light, the accessory is ideally suited to work with Dino-Lite models that have the polarization filter.