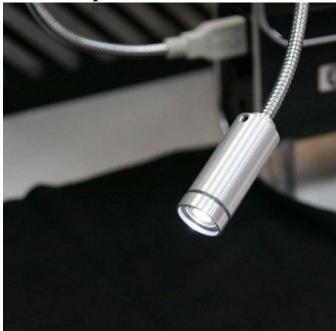

## **Description**

The SL-ZW1 is a polarized USB powered gooseneck light with the ability for the polarization to be adjusted by a simple rotation on the accessory itself. To take advantage of the polarizing light, the accessory is ideally suited to work with Dino-Lite models that have the polarization filter.