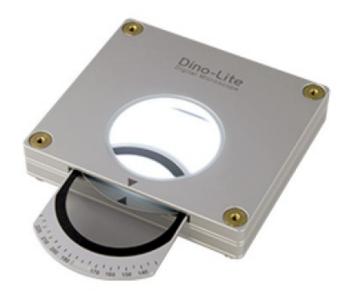

#### **Description**

Equipped with an adjustable and also a removable polarizer, BL-ZW2 backlight offers parallel to cross-polarization and can transmit plain light by removing the polarizer. BL-ZW2 is designed to image birefringent properties for distinguishing anisotropic from isotropic materials, detecting defects, or examining internal stresses, making it suitable for industry, petrography, and biology applications.