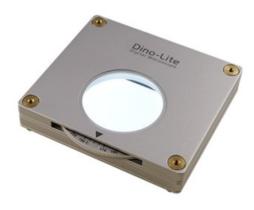

#### **Courte description**

Polarized Backlight

#### **Description**

Equipped with an adjustable and also a removable polarizer, BL-ZW2 backlight offers parallel to cross-polarization and can transmit plain light by removing the polarizer. BL-ZW2 is designed to image birefringent properties for distinguishing anisotropic from isotropic materials, detecting defects, or examining internal stresses, making it suitable for industry, petrography, and biology applications.