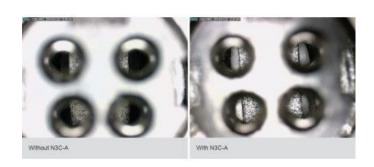

Inside the small and light front cap an ingenious mirroring system with a beam splitter has been integrated. The combination of coaxial lighting, a high sensitive camera and a magnification of up to 140 times makes it possible to visualize even the smallest scratches and dents on any surface. The coaxial lighting does also eliminate disturbing shadows making it easier to look inside small holes in the material you wish to check.