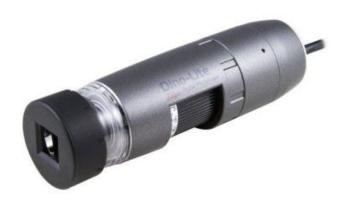

## **Description**

The N3C-A coaxial light cap is a useful accessory for the Dino-Lite Edge models from the Long Working Distance range. Especially difficult to inspect surfaces such as metal, plastics or glass benefit from this addition.

The NC3-A coaxial light cap is interchangeable with other caps from the Dino-Lite range. The optimum result can be achieved by using it in combination with a Dino-Lite Edge model from the Long Working Distance range (LWD).