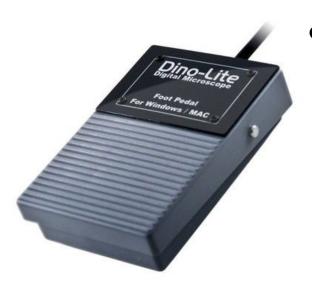

### **Courte description**

Footpedal

#### **Description**

The SW-F1 allows you to take a picture with a simple step from your foot using the Dino-Lite or Dino-Eye digital microscopy solutions. The foot pedal is only compatible with DinoCapture 2.0 for the PC and DinoXcope for Macintosh computers. No additional software is required, simply plug in the device into your USB port and it is ready to use.