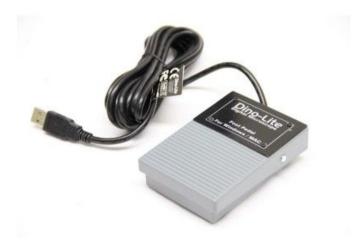

### **Courte description**

Footpedal

#### **Description**

The SW-F1 allows you to take a picture with a simple step from your foot using the Dino-Lite or Dino-Eye digital microscopy solutions. The foot pedal is only compatible with DinoCapture 2.0 for the PC and DinoXcope for Macintosh computers. No additional software is required, simply plug in the device into your USB port and it is ready to use.