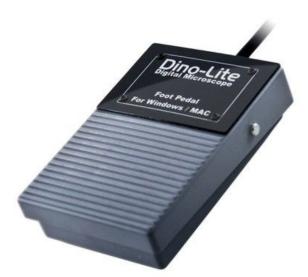

## SW-F1

Marca: Dino-Lite Código del producto: SW-F1

**Short Description** Footpedal

## Descripción

The SW-F1 allows you to take a picture with a simple step from your foot using the Dino-Lite or Dino-Eye digital microscopy solutions. The foot pedal is only compatible with DinoCapture 2.0 for the PC and DinoXcope for Macintosh computers. No additional software is required, simply plug in the device into your USB port and it is ready to use.