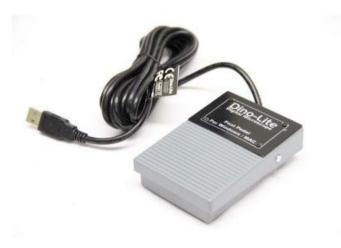

## SW-F1

Marca: Dino-Lite Código del producto: SW-F1

**Short Description** Footpedal

## Descripción

The SW-F1 allows you to take a picture with a simple step from your foot using the Dino-Lite or Dino-Eye digital microscopy solutions. The foot pedal is only compatible with DinoCapture 2.0 for the PC and DinoXcope for Macintosh computers. No additional software is required, simply plug in the device into your USB port and it is ready to use.