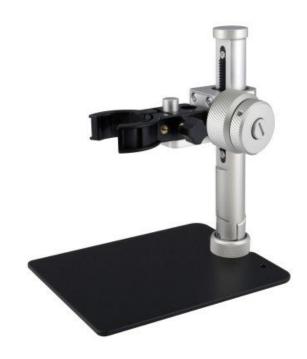

#### **Short Description**

Portable rack
Tilt and stay feature (30 degrees)
Fast assembly
Fine-focus adjustment

#### Descripción

RK-05F is a light-weight, ultra-portable stand with a one-step assemble/disassemble design.

If you want to observe your object or specimen from a different perspective, the Dino-Lite RK-05F stand provides a multi-angle view with its 30 degrees inclinable pole feature. Additionally it has an integrated fine focus adjustment knob to make focusing easier and more precise.

RK-05F is a light-weight, ultra-portable stand with a one-step assemble/disassemble design.

All Dino-Lite microscopes are compatible with this stand with the exception of the Long Working Distance microscopes.

The package includes the stand and a HD-P1 holder.