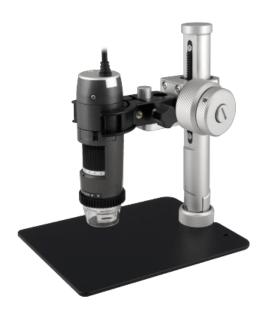

#### **Short Description**

Portable rack
Tilt and stay feature (30 degrees)
Fast assembly
Fine-focus adjustment

#### Descripción

RK-05F is a light-weight, ultra-portable stand with a one-step assemble/disassemble design.

If you want to observe your object or specimen from a different perspective, the Dino-Lite RK-05F stand provides a multi-angle view with its 30 degrees inclinable pole feature. Additionally it has an integrated fine focus adjustment knob to make focusing easier and more precise.

RK-05F is a light-weight, ultra-portable stand with a one-step assemble/disassemble design.

All Dino-Lite microscopes are compatible with this stand with the exception of the Long Working Distance microscopes.

The package includes the stand and a HD-P1 holder.