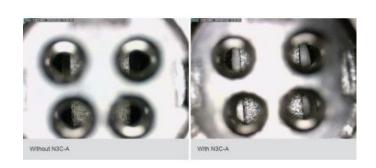

## Descripción

The N3C-A coaxial light cap is a useful accessory for the Dino-Lite Edge models from the Long Working Distance range. Especially difficult to inspect surfaces such as metal, plastics or glass benefit from this addition.

Inside the small and light front cap an ingenious mirroring system with a beam splitter has been integrated. The combination of coaxial lighting, a high sensitive camera and a magnification of up to 140 times makes it possible to visualize even the smallest scratches and dents on any surface. The coaxial lighting does also eliminate disturbing shadows making it easier to look inside small holes in the material you wish to check.