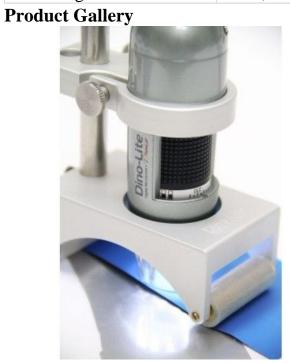

## Descripción

Special stand for cylinder surfaces or to roll on flat surfaces. Delivered with a HD-M1 metal holder. The MS-W1 stand with HD-M1 holster is a minimalistically designed stand that easily keeps the Dino-Lite digital microscope in place.

The arcs on the MS-W1 enables the user to easily examine cylindrical objects such as printing rolls. The barrel rollers at the bottom of the arcs are wrapped in rubber which helps to prevent the stand from scratching or harming the surfaces it is examining. The MS-W1 can be used to examine tubular objects of at least 7 centimeters in diameter. With the two barrel rollers, the MS-W1 stand can also be rolled forward or backward making it a great solution for surface inspection; such as inspection of artwork, blank PC boards, or any other flat surfaces. The HD-M1 holster included with the MS-W1 roller rack can be separated and be attached to poles 10mm or 8mm in diameter. The Dino-Lite is secured in place on the holster by a single thumbscrew. The holster is secured to a guidance pole also with a separate thumbscrew.