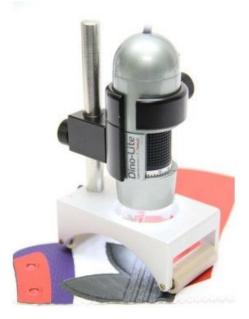

## Descripción

Special stand for cylinder surfaces or to roll on flat surfaces. Delivered with a HD-M1 metal holder. The MS-W1 stand with HD-M1 holster is a minimalistically designed stand that easily keeps the Dino-Lite digital microscope in place.

The arcs on the MS-W1 enables the user to easily examine cylindrical objects such as printing rolls. The barrel rollers at the bottom of the arcs are wrapped in rubber which helps to prevent the stand from scratching or harming the surfaces it is examining. The MS-W1 can be used to examine tubular objects of at least 7 centimeters in diameter. With the two barrel rollers, the MS-W1 stand can also be rolled forward or backward making it a great solution for surface inspection; such as inspection of artwork, blank PC boards, or any other flat surfaces. The HD-M1 holster included with the MS-W1 roller rack can be separated and be attached to poles 10mm or 8mm in diameter. The Dino-Lite is secured in place on the holster by a single thumbscrew. The holster is secured to a guidance pole also with a separate thumbscrew.