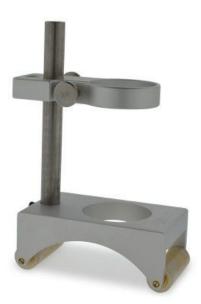

## Descripción

Special stand for cylinder surfaces or to roll on flat surfaces. Delivered with a HD-M1 metal holder. The MS-W1 stand with HD-M1 holster is a minimalistically designed stand that easily keeps the Dino-Lite digital microscope in place.

The arcs on the MS-W1 enables the user to easily examine cylindrical objects such as printing rolls. The barrel rollers at the bottom of the arcs are wrapped in rubber which helps to prevent the stand from scratching or harming the surfaces it is examining. The MS-W1 can be used to examine tubular objects of at least 7 centimeters in diameter. With the two barrel rollers, the MS-W1 stand can also be rolled forward or backward making it a great solution for surface inspection; such as inspection of artwork, blank PC boards, or any other flat surfaces. The HD-M1 holster included with the MS-W1 roller rack can be separated and be attached to poles 10mm or 8mm in diameter. The Dino-Lite is secured in place on the holster by a single thumbscrew. The holster is secured to a guidance pole also with a separate thumbscrew.