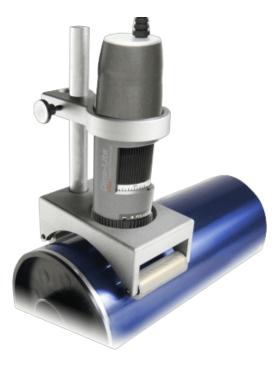

## Descripción

Special stand for cylinder surfaces or to roll on flat surfaces. Delivered with a HD-M1 metal holder. The MS-W1 stand with HD-M1 holster is a minimalistically designed stand that easily keeps the Dino-Lite digital microscope in place.

The arcs on the MS-W1 enables the user to easily examine cylindrical objects such as printing rolls. The barrel rollers at the bottom of the arcs are wrapped in rubber which helps to prevent the stand from scratching or harming the surfaces it is examining. The MS-W1 can be used to examine tubular objects of at least 7 centimeters in diameter. With the two barrel rollers, the MS-W1 stand can also be rolled forward or backward making it a great solution for surface inspection; such as inspection of artwork, blank PC boards, or any other flat surfaces. The HD-M1 holster included with the MS-W1 roller rack can be separated and be attached to poles 10mm or 8mm in diameter. The Dino-Lite is secured in place on the holster by a single thumbscrew. The holster is secured to a guidance pole also with a separate thumbscrew.