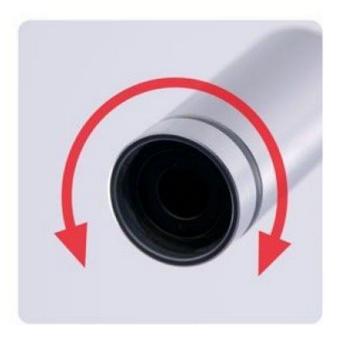

## **Beschreibung**

The SL-ZW1 is a polarized USB powered gooseneck light with the ability for the polarization to be adjusted by a simple rotation on the accessory itself. To take advantage of the polarizing light, the accessory is ideally suited to work with Dino-Lite models that have the polarization filter.