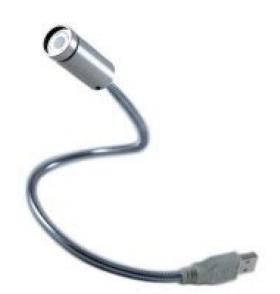

## SL-ZW1

Marke: Dino-Lite
Artikelnummer: SL-ZW1

**Short Description**Polarized Sidelight

## **Beschreibung**

The SL-ZW1 is a polarized USB powered gooseneck light with the ability for the polarization to be adjusted by a simple rotation on the accessory itself. To take advantage of the polarizing light, the accessory is ideally suited to work with Dino-Lite models that have the polarization filter.