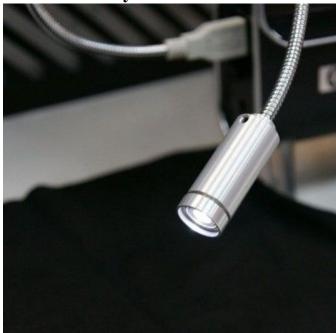

## **Beschreibung**

The SL-ZW1 is a polarized USB powered gooseneck light with the ability for the polarization to be adjusted by a simple rotation on the accessory itself. To take advantage of the polarizing light, the accessory is ideally suited to work with Dino-Lite models that have the polarization filter.