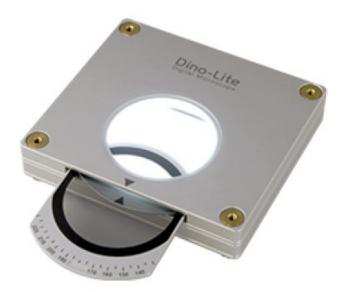

## Beschreibung

Equipped with an adjustable and also a removable polarizer, BL-ZW2 backlight offers parallel to cross-polarization and can transmit plain light by removing the polarizer. BL-ZW2 is designed to image birefringent properties for distinguishing anisotropic from isotropic materials, detecting defects, or examining internal stresses, making it suitable for industry, petrography, and biology applications.