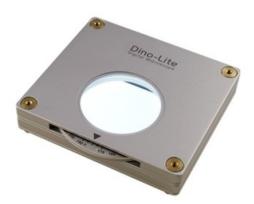

## Beschreibung

Equipped with an adjustable and also a removable polarizer, BL-ZW2 backlight offers parallel to cross-polarization and can transmit plain light by removing the polarizer. BL-ZW2 is designed to image birefringent properties for distinguishing anisotropic from isotropic materials, detecting defects, or examining internal stresses, making it suitable for industry, petrography, and biology applications.