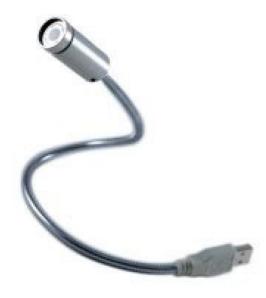

## Popis

The SL-ZW1 is a polarized USB powered gooseneck light with the ability for the polarization to be adjusted by a simple rotation on the accessory itself. To take advantage of the polarizing light, the accessory is ideally suited to work with Dino-Lite models that have the polarization filter.