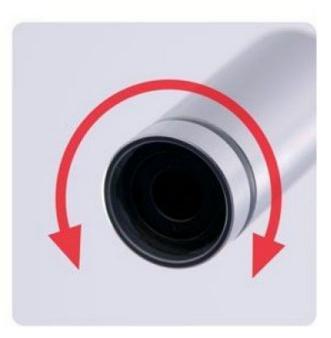

## Popis

The SL-ZW1 is a polarized USB powered gooseneck light with the ability for the polarization to be adjusted by a simple rotation on the accessory itself. To take advantage of the polarizing light, the accessory is ideally suited to work with Dino-Lite models that have the polarization filter.