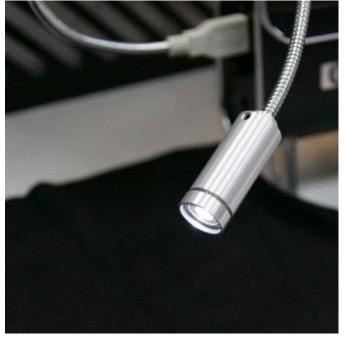

## Popis

The SL-ZW1 is a polarized USB powered gooseneck light with the ability for the polarization to be adjusted by a simple rotation on the accessory itself. To take advantage of the polarizing light, the accessory is ideally suited to work with Dino-Lite models that have the polarization filter.