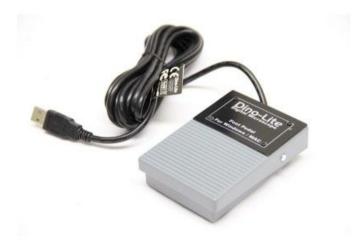

## **Short Description**

Footpedal

#### **Popis**

The SW-F1 allows you to take a picture with a simple step from your foot using the Dino-Lite or Dino-Eye digital microscopy solutions. The foot pedal is only compatible with DinoCapture 2.0 for the PC and DinoXcope for Macintosh computers. No additional software is required, simply plug in the device into your USB port and it is ready to use.