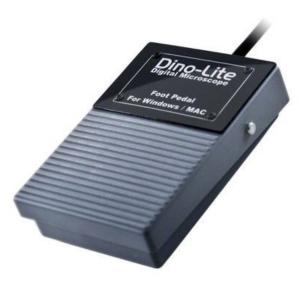

## **Short Description**

Footpedal

#### **Popis**

The SW-F1 allows you to take a picture with a simple step from your foot using the Dino-Lite or Dino-Eye digital microscopy solutions. The foot pedal is only compatible with DinoCapture 2.0 for the PC and DinoXcope for Macintosh computers. No additional software is required, simply plug in the device into your USB port and it is ready to use.