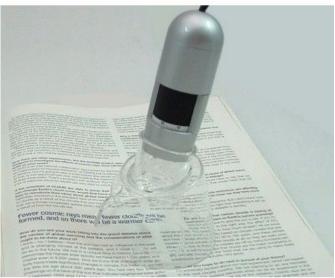

#### **Popis**

Variable view range caddy with two variable view range adapters, transparent. The MS12C is not compatible with polarizer models or models in the AD Pro 2 range. The MS12C consists of a base unit with two insert adapters providing three "hands free" fixed working distance and magnification options.

Ideal for collectors, hobbyists, graphic artists a well as at home or in the classroom. The Dino-Lite digital microscopes simply slides into the base or one of the adapters. The clear acrylic base design allows easy accessibility of tools and light to the observed object.