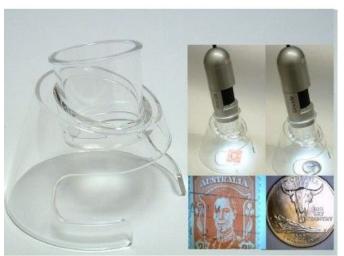

## **Short Description**

Transparent holder

#### **Popis**

Variable view range caddy with two variable view range adapters, transparent. The MS12C is not compatible with polarizer models or models in the AD Pro 2 range. The MS12C consists of a base unit with two insert adapters providing three "hands free" fixed working distance and magnification options.

Ideal for collectors, hobbyists, graphic artists a well as at home or in the classroom. The Dino-Lite digital microscopes simply slides into the base or one of the adapters. The clear acrylic base design allows easy accessibility of tools and light to the observed object.