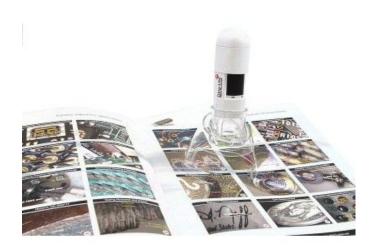

#### **Popis**

Variable view range caddy with two variable view range adapters, transparent. The MS12C is not compatible with polarizer models or models in the AD Pro 2 range. The MS12C consists of a base unit with two insert adapters providing three "hands free" fixed working distance and magnification options.

Ideal for collectors, hobbyists, graphic artists a well as at home or in the classroom. The Dino-Lite digital microscopes simply slides into the base or one of the adapters. The clear acrylic base design allows easy accessibility of tools and light to the observed object.