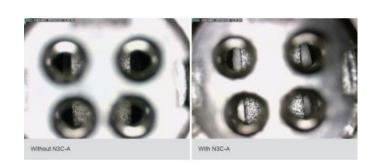

Inside the small and light front cap an ingenious mirroring system with a beam splitter has been integrated. The combination of coaxial lighting, a high sensitive camera and a magnification of up to 140 times makes it possible to visualize even the smallest scratches and dents on any surface. The coaxial lighting does also eliminate disturbing shadows making it easier to look inside small holes in the material you wish to check.